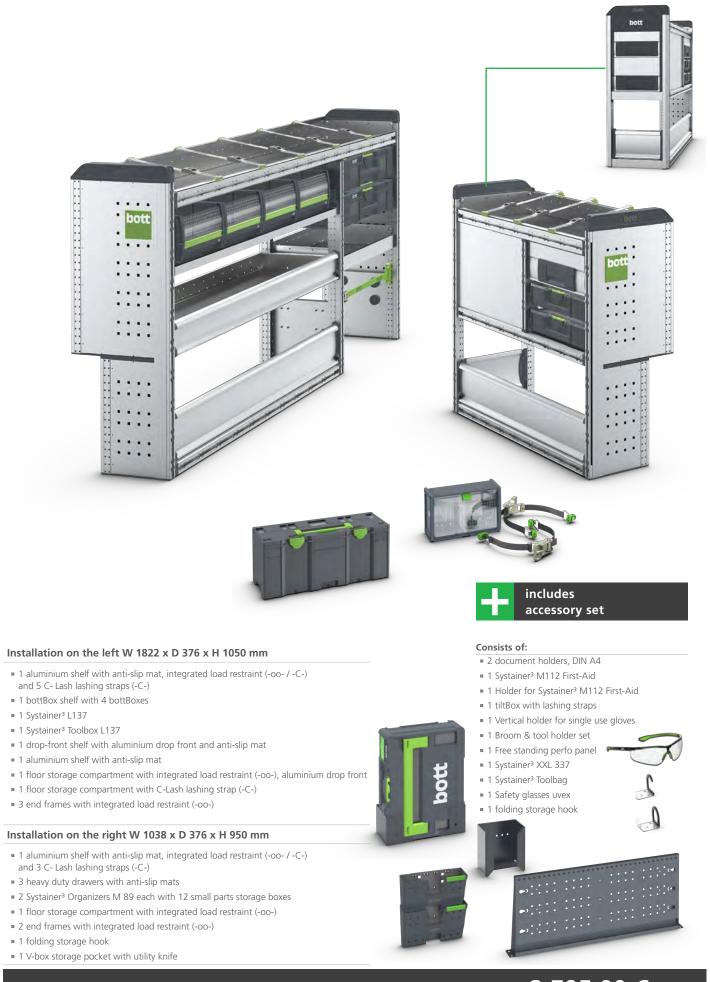

# Starter package **L** for large vans

#### Installation on the left W 2270 x D 376 x H 1050 mm

- 2 aluminium shelves with anti-slip mat, integrated load restraint (-oo- / -C-) and 5 C-Lash lashing straps (-C-)
- = 1 bottBox shelf with 5 bottBoxes
- = 1 aluminium shelf with anti-slip mat
- = 1 drop-front shelf with aluminium drop front and anti-slip mat
- 1 floor storage compartment with integrated load restraint (-oo-) and aluminium drop front
- = 1 floor storage compartment with C-Lash lashing strap (-C-)
- = 1 Systainer<sup>3</sup> M237
- I Systainer<sup>3</sup> Toolbox M237
- 3 end frames with integrated load restraint (-oo-)

#### Installation on the right W 1394 x D 376 x H 1050 mm

- = 1 aluminium shelf with anti-slip mat, integrated load restraint (-oo- / -C-) and 3 C- Lash lashing straps (-C-)
- = 3 heavy duty drawers with anti-slip mats
- = 1 Systainer<sup>3</sup> Organizer L 89 with 13 small parts storage boxes
- = 1 Systainer<sup>3</sup> Organizer L 89 with 20 small parts storage boxes
- 1 Systainer<sup>3</sup> L 187
- 1 floor storage compartment with integrated load restraint (-oo-) and 2 aluminium drop front
- I folding storage hook
- = 1 V-box storage pocket with Inspection lamp
- = 2 end frames with integrated load restraint (-oo-)

### 3.290,00 €

### Order Ref. 70099107.19M

- Consists of:
- 2 document holders, DIN A4
- I Systainer<sup>3</sup> M112 First-Aid
- 1 Holder for Systainer<sup>3</sup> M112 First-Aid
- I tiltBox with lashing straps
- 1 Vertical holder for single use gloves
- 1 Systainer<sup>3</sup> XXL 237
- 1 Safety glasses uvex
- I folding storage hook