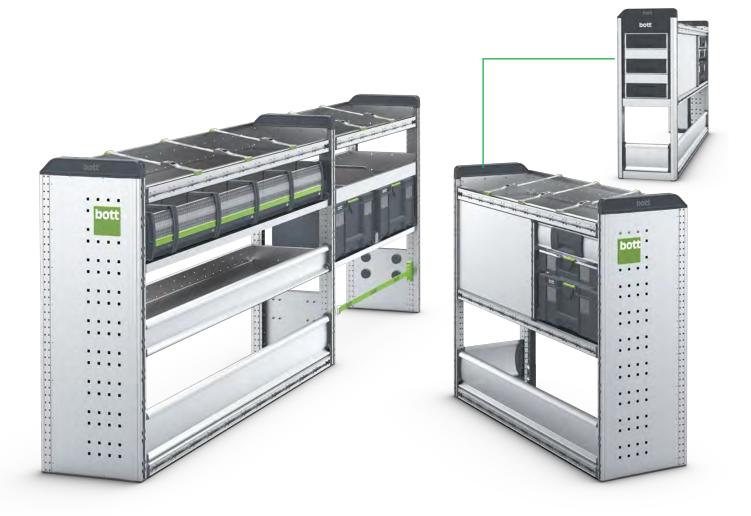

## Starter package **S** for small vans

#### Installation on the left W 1150 x D 376 x H 1050 mm

- = 1 bottBox shelf with 4 bottBoxes
- = 2 aluminium shelves with anti-slip mats and dividers
- = 1 floor storage compartment (-oo-)
- = 2 end frames with integrated load restraint (-oo-)

#### Installation on the right W 814 x D 376 x H 950 mm

- 1 aluminium shelf with anti-slip mat, integrated load restraint (-oo- / -C-) and 2 C- Lash lashing straps (-C-)
- = 1 heavy duty drawer with anti-slip mat
- I aluminium shelf with anti-slip mat and divider
- = 1 floor storage compartment with integrated load restraint (-oo-)
- = 2 end frames with integrated load restraint (-oo-)
- 1 C-Lash lashing strap set (-C-)