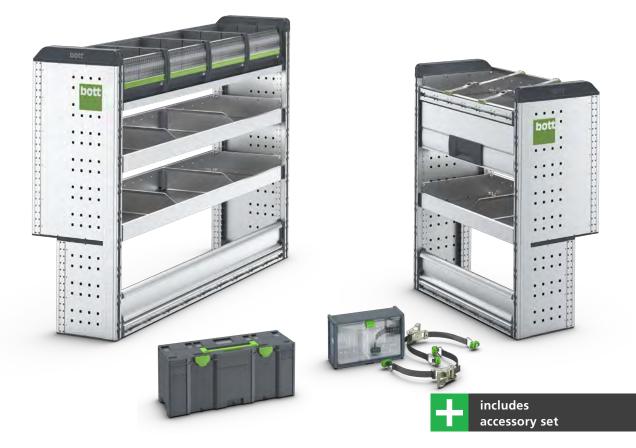

## Starter package **M** for medium vans

Order Ref. 70099106.19M

### 2.79<u>5,00</u> €