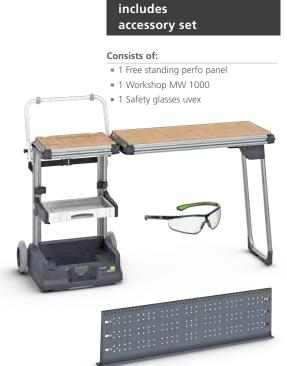

- Consists of:
- 2 document holders, DIN A4
- I Systainer<sup>3</sup> M112 First-Aid
- 1 Holder for Systainer<sup>3</sup> M112 First-Aid
- I tiltBox with lashing straps
- 1 Vertical holder for single use gloves
- 1 Systainer<sup>3</sup> XXL 237
- 1 Safety glasses uvex
- I folding storage hook