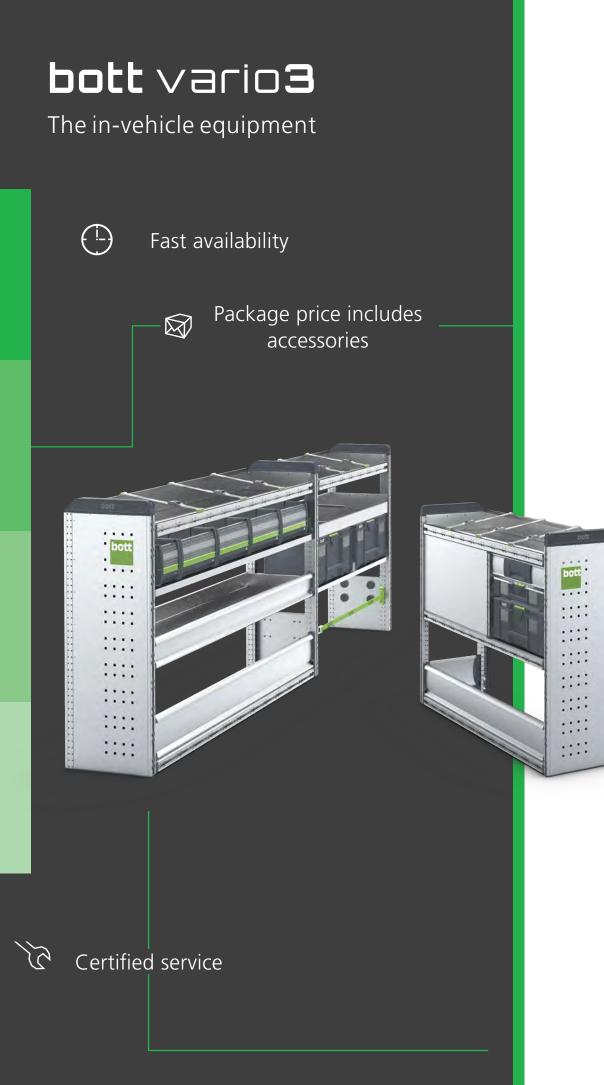

# Starter packages

The unique modularity of bott vario3 offers a whole range of versatile options for you to extend the starter packages and adapt them precisely to your requirements. Foldable workbenches with vice, long item top trays or gas cylinder restraint systems are just a few examples. Your bott service partner also has different solutions available for equipping the basic interior of your vehicle with side linings.

## Starter package **S** for small vans