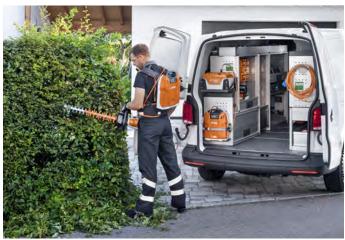

# Starter packages

The unique modularity of bott vario3 offers a whole range of versatile options for you to extend the starter packages and adapt them precisely to your requirements. Foldable workbenches with vice, long item top trays or gas cylinder restraint systems are just a few examples. Your bott service partner also has different solutions available for equipping the basic interior of your vehicle with side linings.