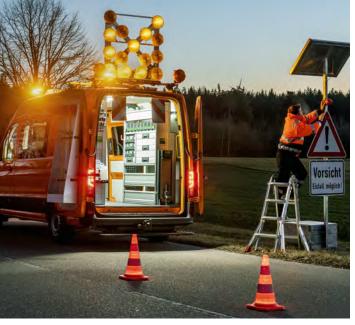

# Starter packages

The unique modularity of bott vario3 offers a whole range of versatile options for you to extend the starter packages and adapt them precisely to your requirements. Foldable workbenches with vice, long item top trays or gas cylinder restraint systems are just a few examples. Your bott service partner also has different solutions available for equipping the basic interior of your vehicle with side linings.