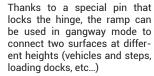

#### EXTERNAL SWIVELLING

Swivel kit that makes it possible to rotate the ramp through 90° toward the exterior of the van. Allows access to the van's cargo area without using the ramp.

GANGWAY CONFIGURATION