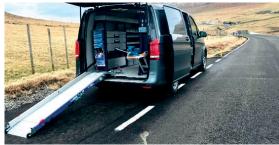

# WM LIGHT

DETACHABLE LOAD-ING RAMP. THIS IS THE MOST VERSATILE MOD-EL IN THE WM RANGE, ESPECIALLY SUITABLE FOR LIGHT LOADS OF UP TO 400 KG.

Anti-slip anodised aluminium platform

Flexible contact plate to the van floor

Two wheels for easy deployment

Quick release and coupling

**DEPLOYMENT**: The WM Light is extremely lightweight, using both spring and gas strut assistance. An external swivel kit is supplied on request, making it possible to gain access to the van like a second door.

**DETACHABLE AND VERSATILE**: Quick release handles allow for easy removal of the ramp, leaving the load area unobstructed. The keyhole locating plates allow for easy and quick transfer between vehicles.