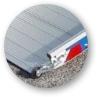

# WM LIGHT

DETACHABLE LOAD-ING RAMP. THIS IS THE MOST VERSATILE MOD-EL IN THE WM RANGE, ESPECIALLY SUITABLE FOR LIGHT LOADS OF UP TO 400 KG.

Anti-slip anodised aluminium platform

Flexible contact plate to the van floor