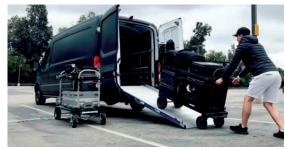

# WM LIGHT

DETACHABLE LOAD-ING RAMP. THIS IS THE MOST VERSATILE MOD-EL IN THE WM RANGE, ESPECIALLY SUITABLE FOR LIGHT LOADS OF UP TO 400 KG.

Anti-slip anodised aluminium platform

Flexible contact plate to the van floor

Two wheels for easy deployment

Quick release and coupling

**DEPLOYMENT**: The WM Light is extremely lightweight, using both spring and gas strut assistance. An external swivel kit is supplied on request, making it possible to gain access to the van like a second door.

**DETACHABLE AND VERSATILE**: Quick release handles allow for easy removal of the ramp, leaving the load area unobstructed. The keyhole locating plates allow for easy and quick transfer between vehicles.