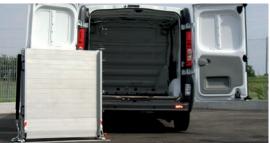

# WM LIGHT

DETACHABLE LOAD-ING RAMP. THIS IS THE MOST VERSATILE MOD-EL IN THE WM RANGE, ESPECIALLY SUITABLE FOR LIGHT LOADS OF UP TO 400 KG.

Anti-slip anodised aluminium platform

Flexible contact plate to the van floor

Two wheels for easy deployment

Quick release and coupling

**DEPLOYMENT**: The WM Light is extremely lightweight, using both spring and gas strut assistance. An external swivel kit is supplied on request, making it possible to gain access to the van like a second door.

**DETACHABLE AND VERSATILE**: Quick release handles allow for easy removal of the ramp, leaving the load area unobstructed. The keyhole locating plates allow for easy and quick transfer between vehicles.