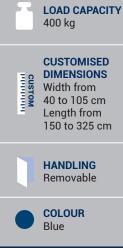

#### LOAD CAPACITY: UP TO 400 KG

# WM LIGHT

DETACHABLE LOAD-ING RAMP. THIS IS THE MOST VERSATILE MOD-EL IN THE WM RANGE, ESPECIALLY SUITABLE FOR LIGHT LOADS OF UP TO 400 KG.

Anti-slip anodised aluminium platform

Flexible contact plate to the van floor