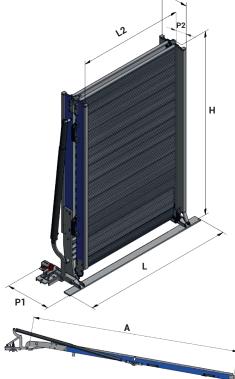

| EXAMPLE<br>MODELS | A<br>(mm) | L<br>(mm) | L2<br>(mm) | H<br>(mm) | P<br>(mm) | P1<br>(mm) | P2<br>(mm) | Capac.<br>(Kg) | Weight*<br>(Kg) |
|-------------------|-----------|-----------|------------|-----------|-----------|------------|------------|----------------|-----------------|
| LIGHT 60          | 2000      | 900       | 600        | 1090      | 203       | 345        | 60         | 400            | 46              |
| LIGHT 65          | 2250      | 950       | 650        | 1215      | 203       | 345        | 60         | 400            | 51              |
| LIGHT 70          | 2000      | 100       | 700        | 1090      | 203       | 345        | 60         | 400            | 49              |
| LIGHT 75          | 2500      | 1050      | 750        | 1340      | 203       | 345        | 60         | 400            | 58              |
| LIGHT 80          | 2750      | 1100      | 800        | 1465      | 203       | 345        | 60         | 400            | 64              |
| LIGHT 80          | 3000      | 1100      | 800        | 1590      | 203       | 345        | 60         | 400            | 68              |
| LIGHT 80          | 3250      | 1100      | 800        | 1715      | 203       | 345        | 60         | 400            | 72              |
| LIGHT 85          | 2500      | 1150      | 850        | 1340      | 203       | 345        | 60         | 400            | 62              |
| LIGHT 85          | 3250      | 1150      | 850        | 1715      | 203       | 345        | 60         | 400            | 75              |
| LIGHT 90          | 3000      | 1200      | 900        | 1590      | 203       | 345        | 60         | 400            | 73              |
| LIGHT 95          | 2750      | 1250      | 950        | 1465      | 203       | 345        | 60         | 400            | 71              |
| LIGHT 100         | 2500      | 1300      | 1000       | 1340      | 203       | 345        | 60         | 400            | 68              |
| LIGHT 100         | 2750      | 1300      | 1000       | 1465      | 203       | 345        | 60         | 400            | 73              |
| LIGHT 100         | 3000      | 1300      | 1000       | 1590      | 203       | 345        | 60         | 400            | 78              |
| LIGHT 105         | 3250      | 1350      | 1050       | 1715      | 203       | 345        | 60         | 400            | 85              |