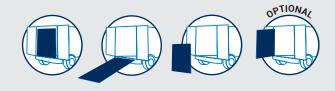

**OPTIONAL EXTRAS** 

## nal swivelling optional weighs +6 kg PLATFORM VERSIONS

FIXED INSTALLATION

The ramp is available with a platform surface in perforated aluminium with alternated convex holes, WM LIGHT-F model. This improves the platform's anti-slip properties while retaining the 400 kg load capacity. An aluminium extended mesh version, known as WM LIGHT-R, is available as an alternative. Max. load capacity: 300 kg.

A fixed base can be mounted to the ramp on request. This means the

ramp becomes fixed and can no

longer be removed from the van.

This solution simplifies and streamlines installation operations. The

specified weight does not include

the installation kit, 5 kg. The exter-