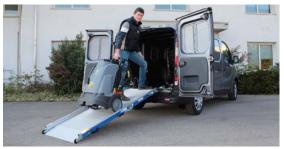

# WM LIGHT

DETACHABLE LOAD-ING RAMP. THIS IS THE MOST VERSATILE MOD-EL IN THE WM RANGE, ESPECIALLY SUITABLE FOR LIGHT LOADS OF UP TO 400 KG.

Anti-slip anodised aluminium platform

Flexible contact plate to the van floor

Two wheels for easy deployment

Quick release and coupling

**DEPLOYMENT**: The WM Light is extremely lightweight, using both spring and gas strut assistance. An external swivel kit is supplied on request, making it possible to gain access to the van like a second door.

**DETACHABLE AND VERSATILE**: Quick release handles allow for easy removal of the ramp, leaving the load area unobstructed. The keyhole locating plates allow for easy and quick transfer between vehicles.