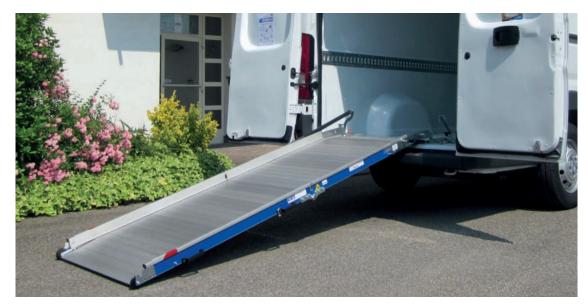

# WM LIGHT

DETACHABLE LOAD-ING RAMP. THIS IS THE MOST VERSATILE MOD-EL IN THE WM RANGE, ESPECIALLY SUITABLE FOR LIGHT LOADS OF UP TO 400 KG.

Anti-slip anodised aluminium platform

Flexible contact plate to the van floor

Two wheels for easy deployment

Quick release and coupling

**DEPLOYMENT**: The WM Light is extremely lightweight, using both spring and gas strut assistance. An external swivel kit is supplied on request, making it possible to gain access to the van like a second door.

**DETACHABLE AND VERSATILE**: Quick release handles allow for easy removal of the ramp, leaving the load area unobstructed. The keyhole locating plates allow for easy and quick transfer between vehicles.