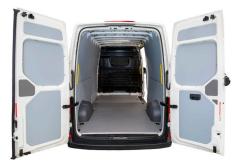

## Quick installation using the included clips and screws

The panels protect the cargo space from scratches and dents during everyday work and allow it to be kept tidy and hygienic

Kore® van linings contribute to a pleasant working environment and increase your van's resale value.

Last but not least, we offer machining services for any specific needs according to your drawings or with the help of our CAD and technical team