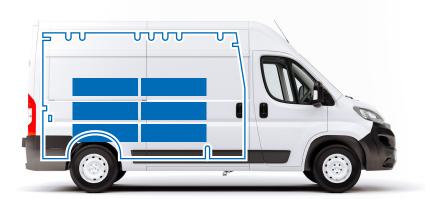

## •••

At Kore, we offer a wide range of linings, with panels that are ready-machined and pre-drilled to suit all the common van types.

## Quick installation using the included clips and screws

The panels protect the cargo space from scratches and dents during everyday work and allow it to be kept tidy and hygienic

Kore® van linings contribute to a pleasant working environment and increase your van's resale value.