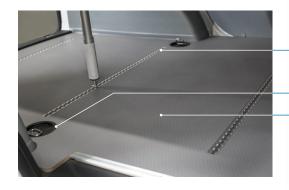

# KORE® VAN PLYVOOD FLOORS

• • •

Kore® van plywood floors are made of 100% Finnish wood, well known for its durability and resistance. Our floors are available in the standard thicknesses of 9 or 12mm.





### **Kore® van plywood floors**

100%

Finnish Plywood

Phenolic resin acc to EN 312-2/class 3

Low carbon footprint



Renewable, recyclable, biodegradable

HIGH LOAD bearing capacity

Thicknesses

nm

Weight  $6, -8, 2 \frac{\text{kg/m}^2}{}$ 

Wood material based on sustainable forestry

### **KoskiFutura DUO**

Coating is resistant to most common chemicals

Embossed TPO coating

### **KoskiCrown**



silver grey



granite grey

KoskiDeck

Colours

Easy to clean



## dark brown

### Anti-slip surface

# Polypropylene Floors

Thickness

]  $\bigcirc$  mm

Anti-slip surface

Weight

4,4 kg/m