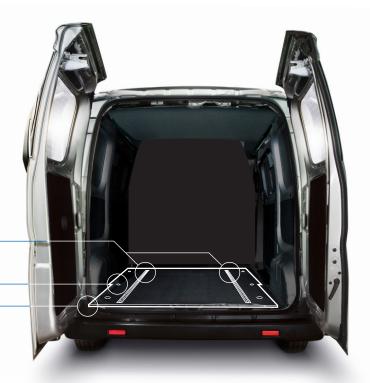

# KORE® VAN PLYVOOD FLOORS

• • •

Kore® van plywood floors are made of 100% Finnish wood, well known for its durability and resistance. Our floors are available in the standard thicknesses of 9 or 12mm.

### **Kore® van plywood floors**

100%

Finnish Plywood

Phenolic resin acc to EN 312-2/class 3

Low carbon footprint

Renewable, recyclable, biodegradable

HIGH LOAD bearing capacity

Thicknesses